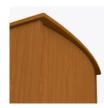

ist, the fluid lines and sensuously curved fronts of the Camelot Collection bring a modern edge to a classic design. Select from a range of stylish hardware options to accentuate the sinuous curves. The product is required to be wall mounted for safety. Using the kit provided, please follow provided instructions exactly.



Model: CAWR21R 24.5W 25D 70.5H

# Features



### **Durable Finish**

Kwalu's proprietary finish doesn't have any of the drawbacks of wood. The finish is moisture impervious, easy to clean and maintenance-free.



### Wall Mount Hardware

The kit and instructions for wall mounting are included with this product. The wall mount instructions provided must be followed carefully for a secure, durable, and longlasting solution to ensure the safety of the unit and the user.



### **Curved Front**

The graceful curved front is a signature Camelot feature.



## **Door Hinges**

165° self-closing, inset hinges provide a smooth motion when opening and closing the doors.



### **Drawers**

Are constructed with both dowel and mechanical fasteners for additional strength. Ball bearing removable slides are fully extendable.



### Clothes Rod

Standard clothing rod may be attached at ADA height of 48" from the floor.



### Other Wardrobe Styles

Camelot wardrobes included a number of Single and Double styles.