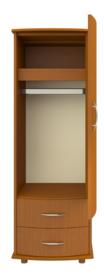

### **Drawers**

Are constructed with both dowel and mechanical fasteners for additional strength. Ball bearing removable slides are fully extendable.

### Clothes Rod

Standard clothing rod may be attached at ADA height of 48" from the floor.