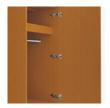

### Clothes Rod

Standard clothing rod may be attached at ADA height of 48" from the floor.