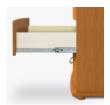

### **Drawers**

Are constructed with both dowel and mechanical fasteners for additional strength. Ball bearing removable slides are fully extendable.