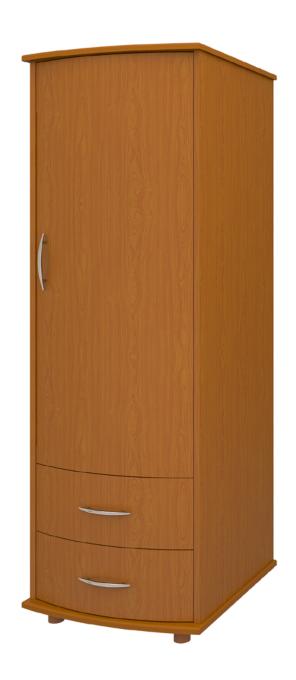

# camelot

Single Wardrobe 2 Drawers , 1 Door

# Camelot Single Wardrobe 2 Drawers, 1 Door

Combining the romance of a bygone era with a contemporary twist, the fluid lines and sensuously curved fronts of the Camelot Collection bring a modern edge to a classic design. Select from a range of stylish hardware options to accentuate the sinuous curves. The product is required to be wall mounted for safety. Using the kit provided, please follow provided instructions exactly.

Model: CAWR21R 24.5W 25D 70.5H

### **Curved Front**

The graceful curved front is a signature Camelot feature.